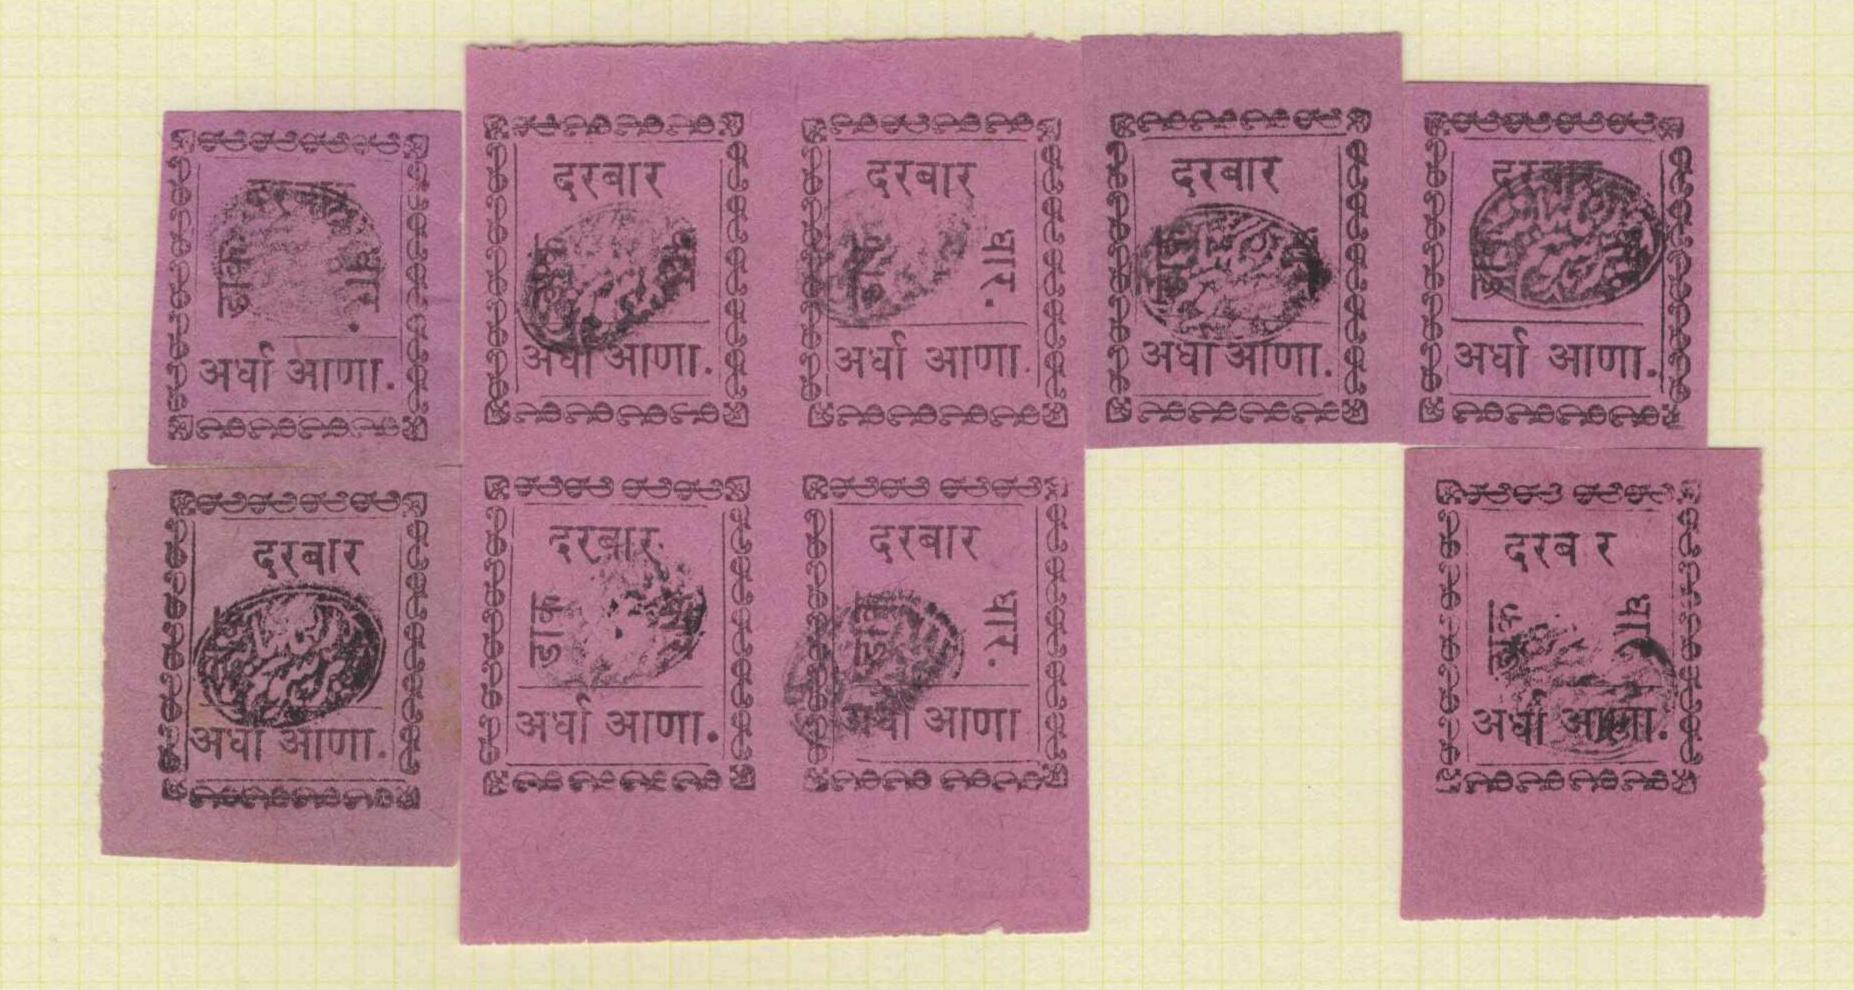

## 1897 (JUNE)

THIS TYPE-SET ISSUE CONSISTS OF 5 VALUES OVERPRINTED WITH A BLACK CONTROL MARK.

SEVEN DISTINCT SETTING HAVE BEEN IDENTIFIED DUE TO PETERATIONS IN THE POSITIONS OF THE CORNER ORNAMENTS AND THE OTHER ORNAMENTS AT THE TOP OR RIGHT HAND SIDES.

ALL SETTINGS WERE IN PAMES OF 10 CLICHES.

SETTING I (I PICE VALUE ONLY)

GA & I A VALUES ONLY)

SETTING JEE (I ANNA VALUE ONLY)

### SETTING IT -

## SEVERAL SUBSETTINGS EXIST

# (a) THE & DAGAL (PICE) VALUE EXISTS IN IVA(ii), TOA(ii), TOB(i) TO (ii), TOC (i)