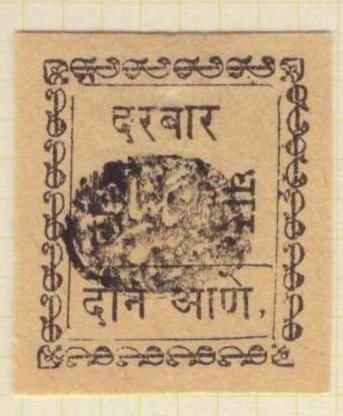

## 1897 (JUNE)

THIS TYPE-SET ISSUE CONSISTS OF 5 VALUES OVERPRINTED WITH A BLACK CONTROL MARK.

SEVEN DISTINCT SETTING HAVE BEEN IDENTIFIED DUE TO PETERATIONS IN THE POSITIONS OF THE CORNER ORNAMENTS AND THE OTHER ORNAMENTS AT THE TOP OR RIGHT HAND SIDES.

ALL SETTINGS WERE IN PAMES OF 10 CLICHES.

SETTING I (I PICE VALUE ONLY)

GA & I A VALUES ONLY)

SETTING JEE (I ANNA VALUE ONLY)