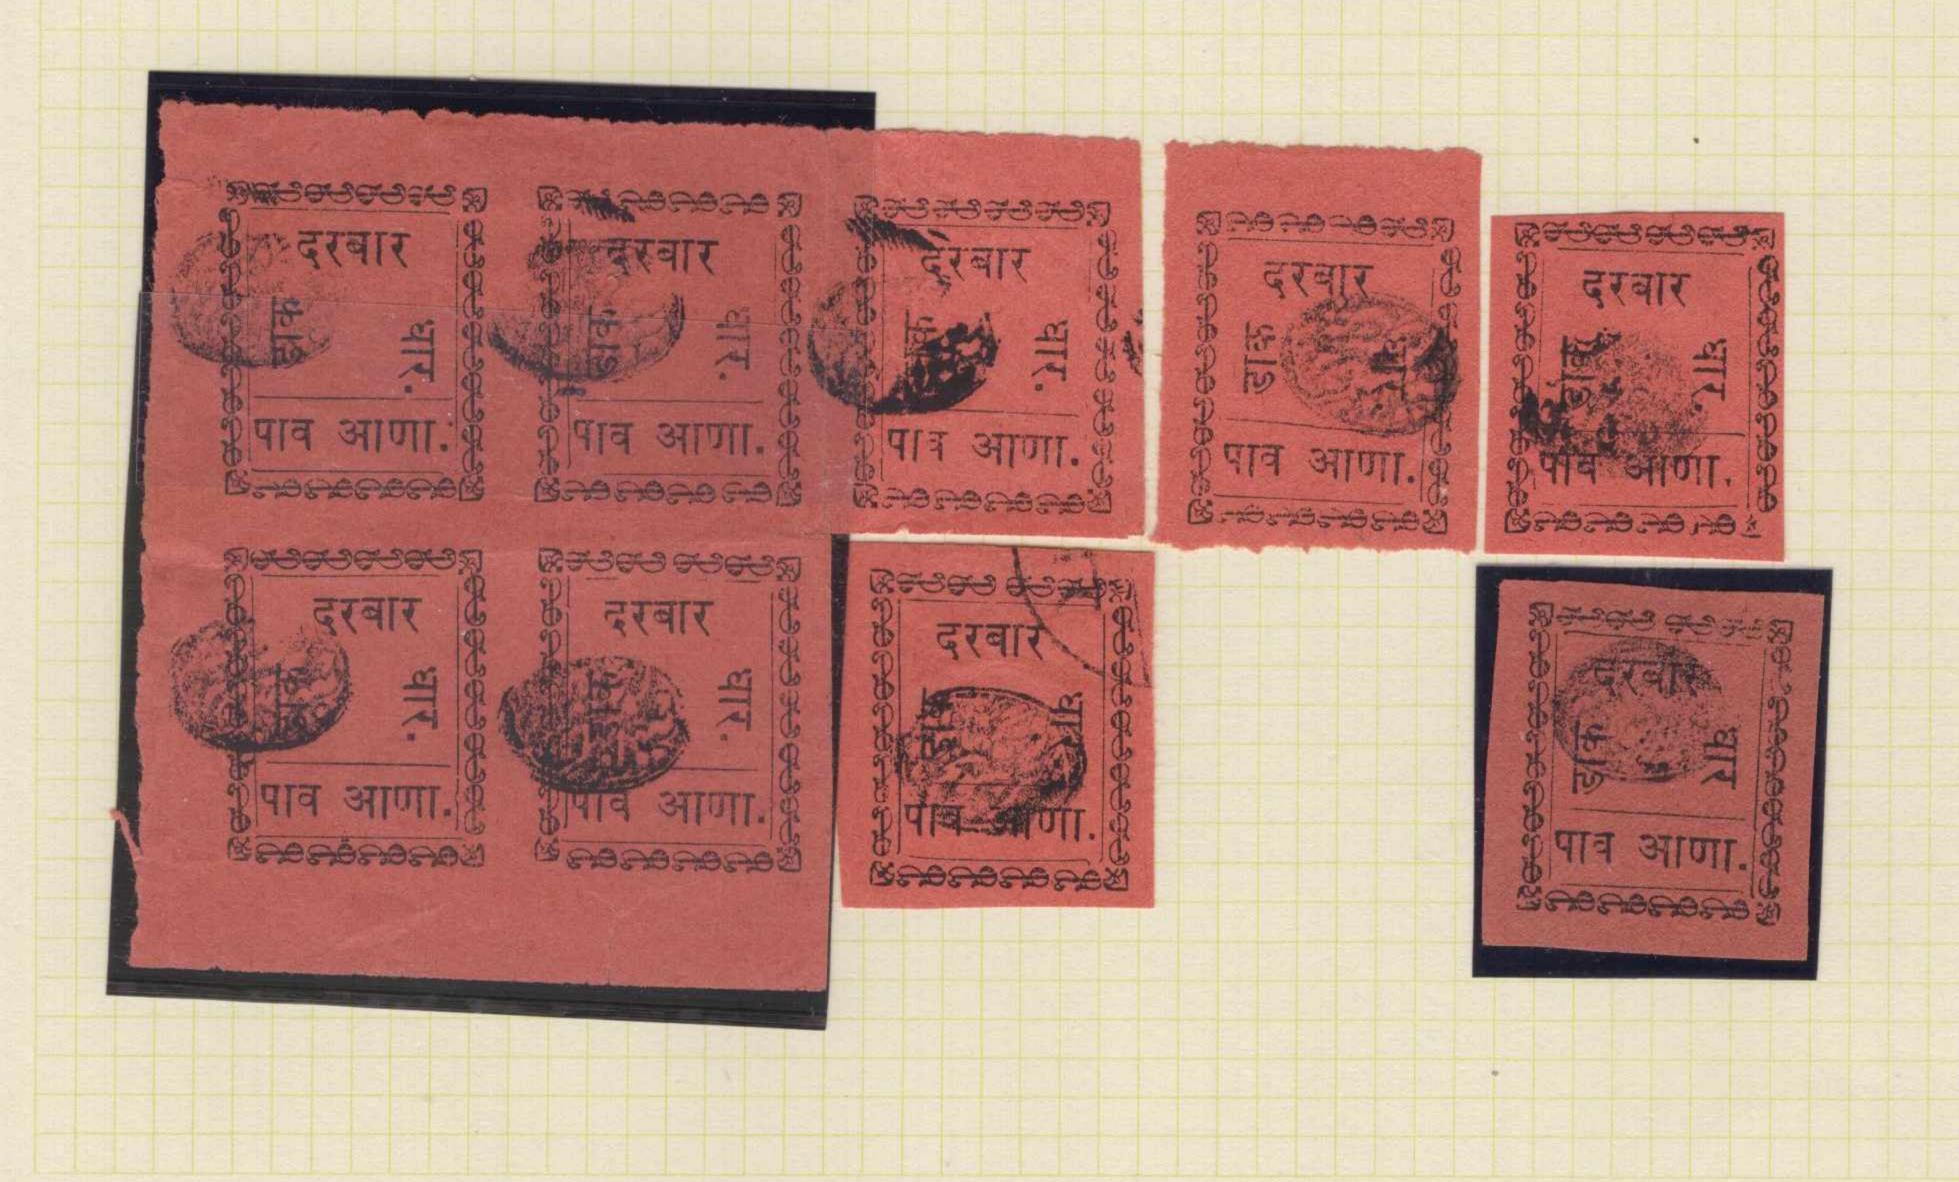

# (a) THE & DAGAL (PICE) VALUE EXISTS IN IVA(ii), TOA(ii), TOB(i) TO (ii), TOC (i)

### SUBSETTING IVA

MOI NO - POU C?

Beserved S

INVERSED CONTROL

### SUBSETTING TUB

Beson sone

अवा डवल

ONL UGO

POSS 570 1

SUBSETTING IVC

(SHADE OF LA VALL!)

SETTING IV