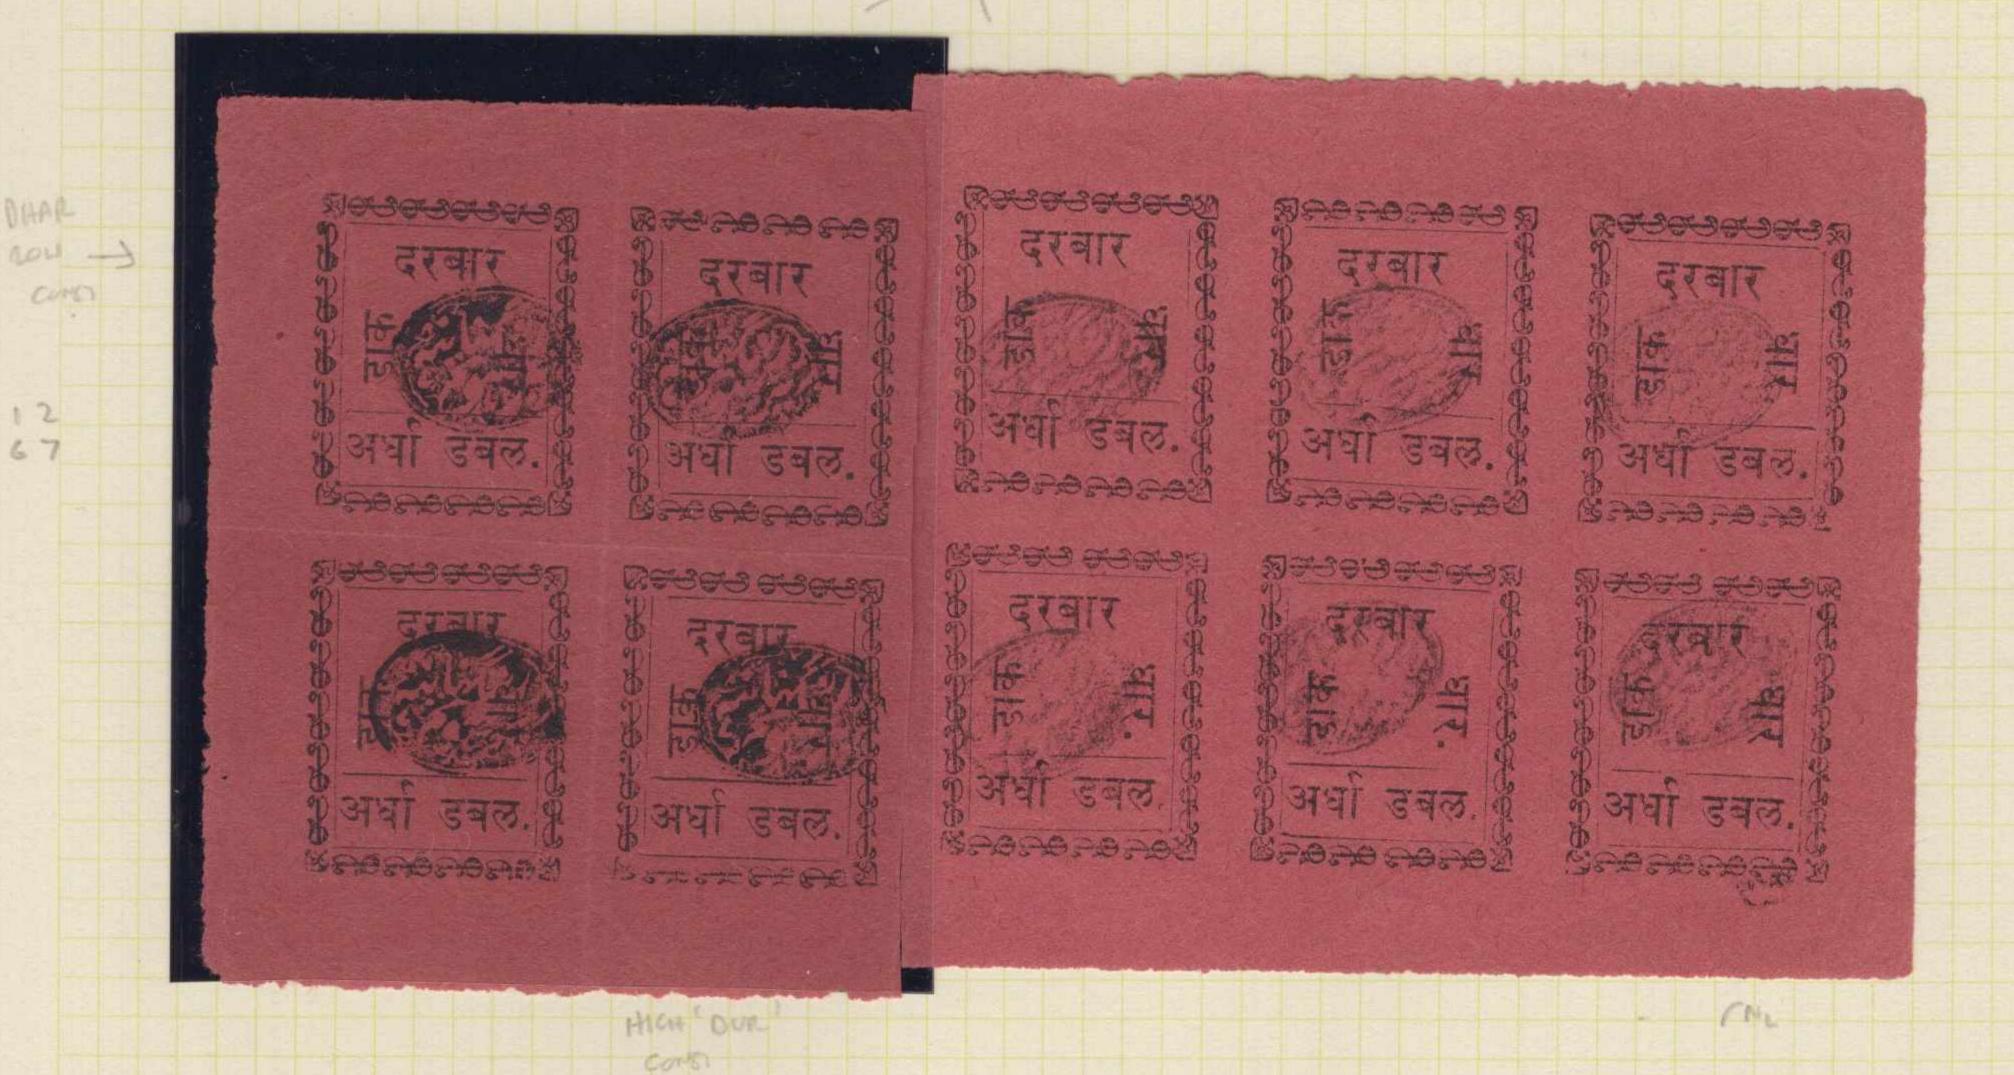

# (a) THE & DAGAL (PICE) VALUE EXISTS IN IVA(ii), TOA(ii), TOB(i) TO (ii), TOC (i)

### SUBSETTING IVA

MOI NO - POU C?

Beserved S

INVERSED CONTROL

### SUBSETTING TUB

Beson sone

अवा डवल

ONL UGO

POSS 570 1

SUBSETTING IVC

(SHADE OF LA VALL!)

SETTING IV