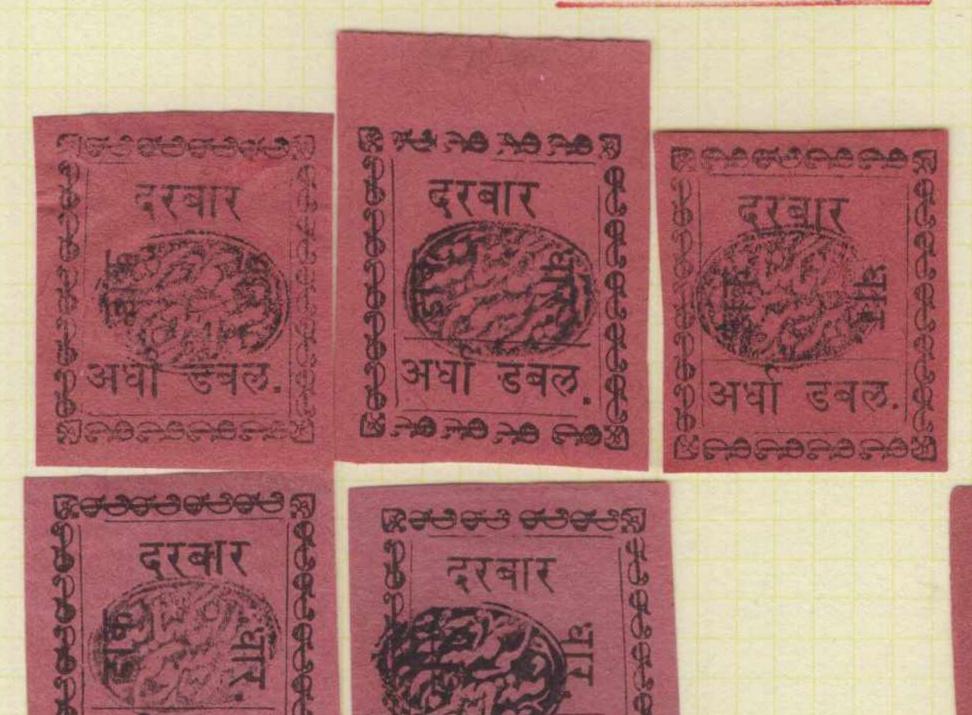

# (a) THE & DAGAL (PICE) VALUE EXISTS IN IVA(ii), TOA(ii), TOB(i) TO (ii), TOC (i)

### SUBSETTING TUB

Beson sone

अवा डवल

ONL UGO

POSS 570 1

SUBSETTING IVC

(SHADE OF LA VALL!)

SETTING IV