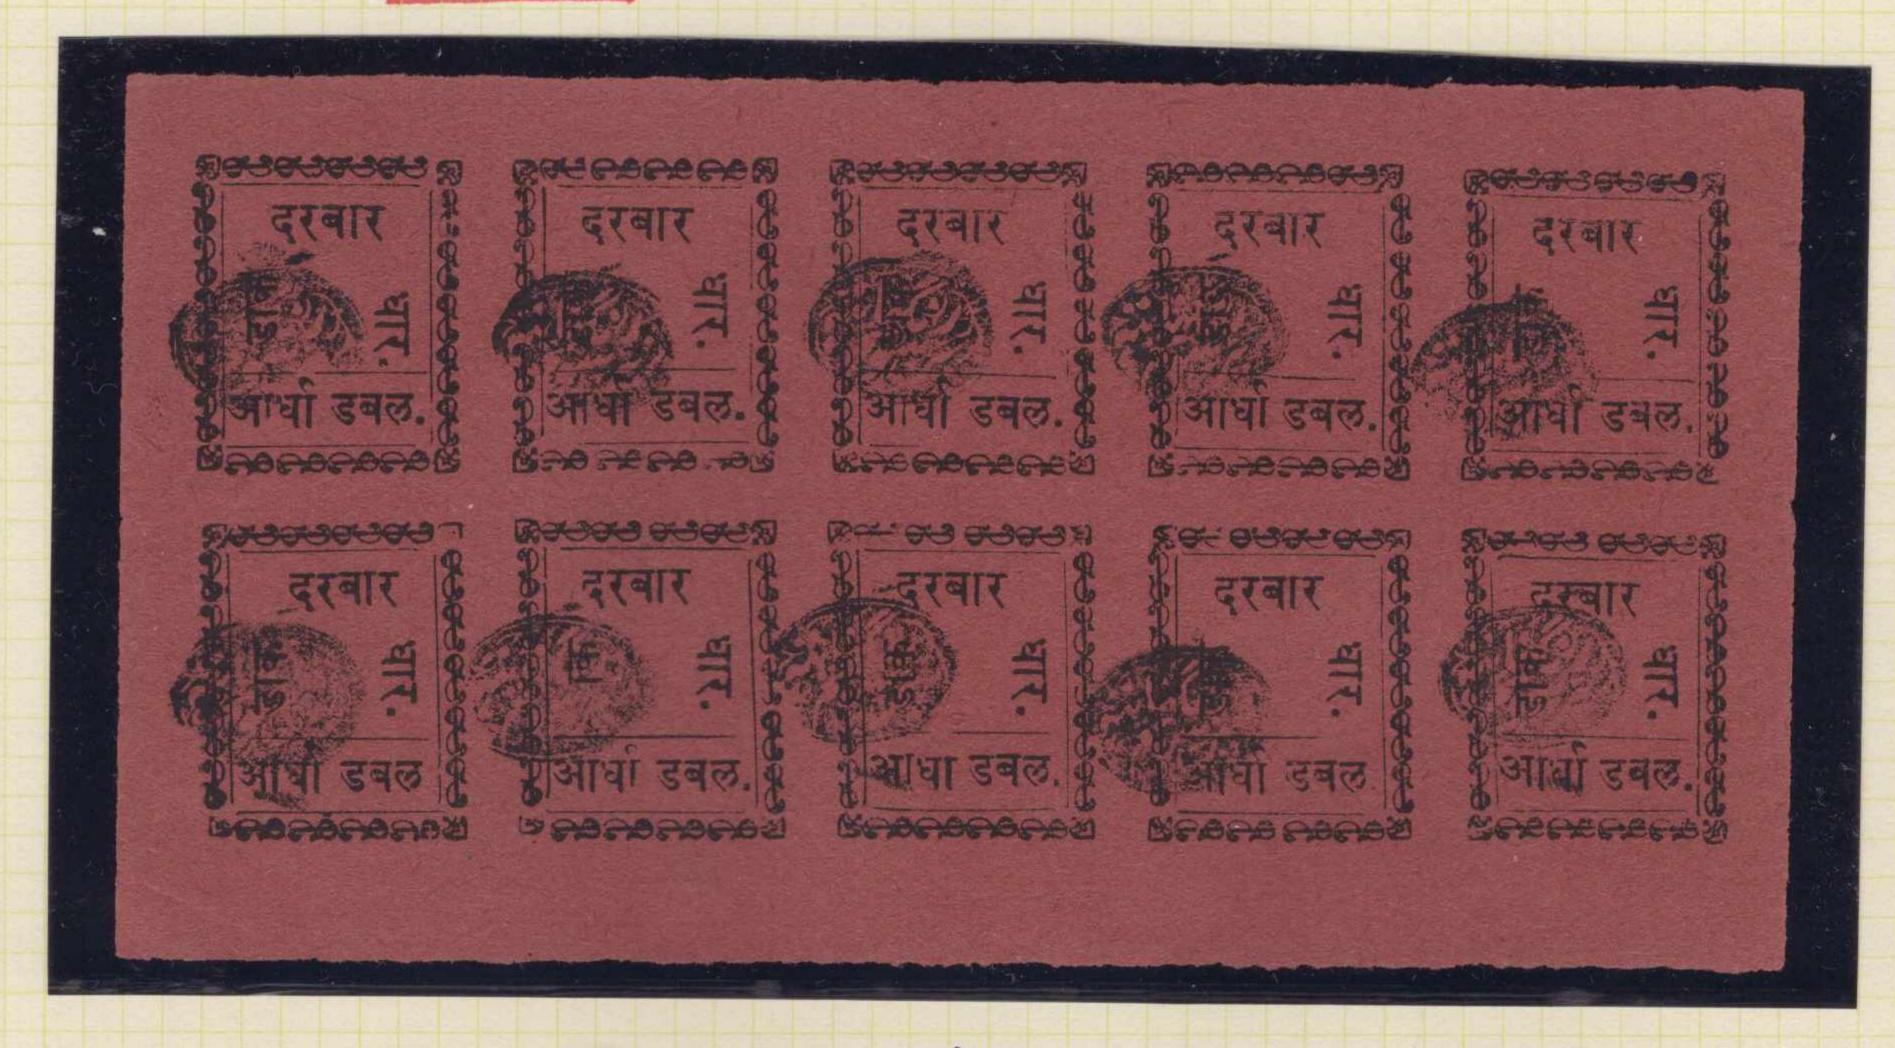

# (a) THE & DAGAL (PICE) VALUE EXISTS IN IVA(ii), TOA(ii), TOB(i) TO (ii), TOC (i)

### SUBSETTING TUB

Beson sone

अवा डवल

ONL UGO

POSS 570 1

SUBSETTING IVC

(SHADE OF LA VALL!)

SETTING IV