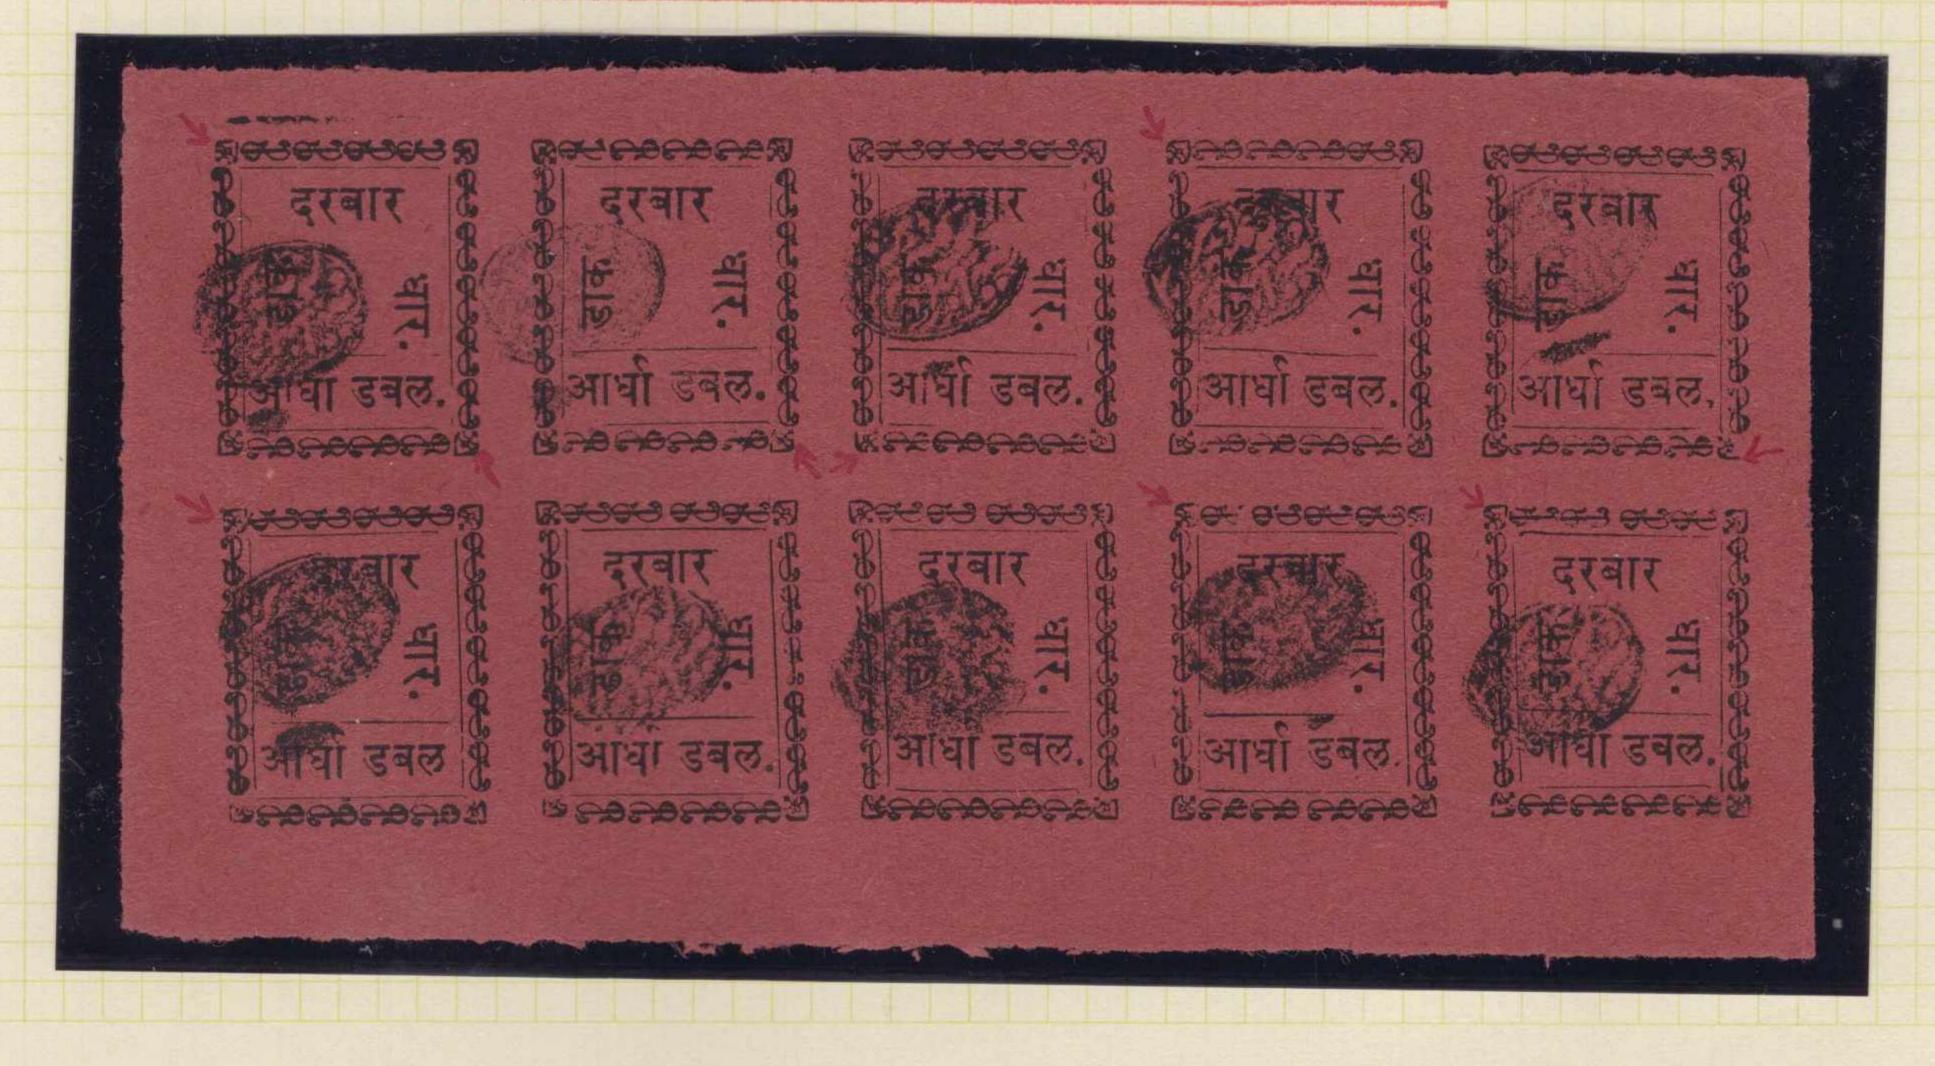

#### SETTING VI

THIS SETTING OF THE & PICE VALUE, UNLIKE THE OTHER SETTINGS OF THIS VALUE, HAVE 4 CHARACTERS IN THE FIRST WORD (ADHA') AT THE BOTTOM is STEET INSTEAD OF STEET

PUSING

SHADE AND INVERTED CONTROL OVERPRINTS