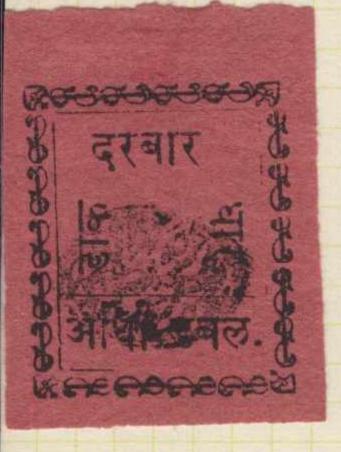

# (a) THE & DAGAL (PICE) VALUE EXISTS IN IVA(ii), TOA(ii), TOB(i) TO (ii), TOC (i)

### SUBSETTING TUB

Beson sone

अवा डवल

ONL UGO

POSS 570 1

SUBSETTING IVC

(SHADE OF LA VALL!)

SETTING IV