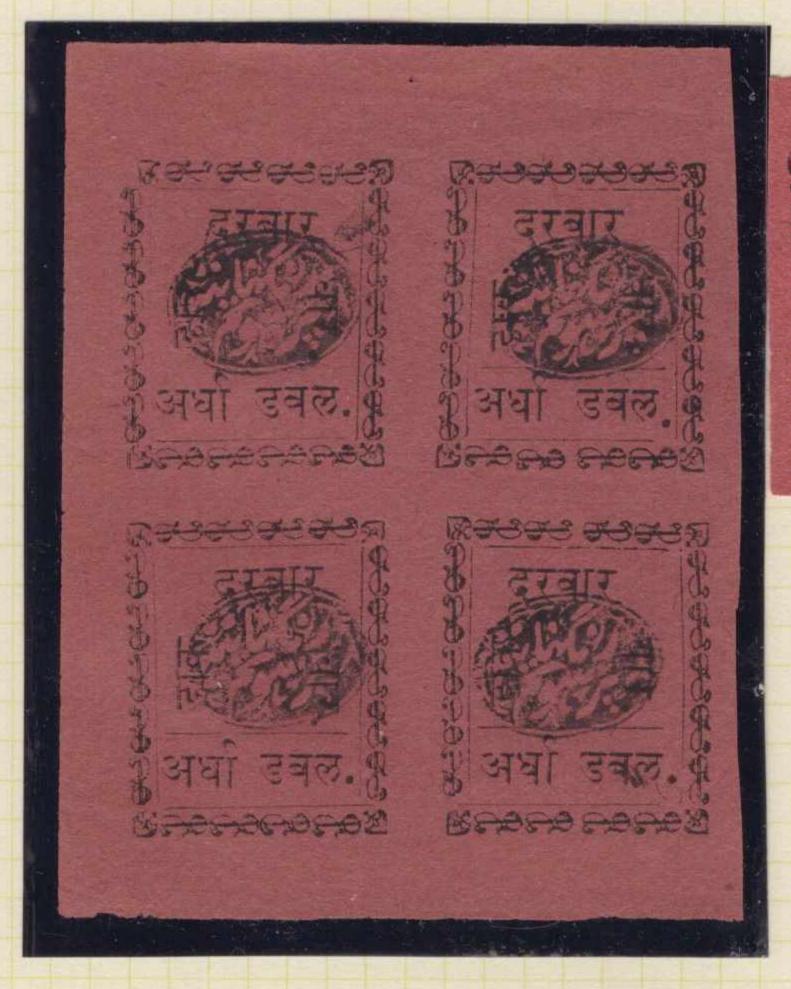

ALL SETTINGS WERE IN PAMES OF 10 CLICHES.

SETTING I (I PICE VALUE ONLY)

GA & I A VALUES ONLY)

SETTING JEE (I ANNA VALUE ONLY)

# (a) THE & DAGAL (PICE) VALUE EXISTS IN IVA(ii), TOA(ii), TOB(i) TO (ii), TOC (i)

### SUBSETTING TUB

Beson sone

अवा डवल

ONL UGO

POSS 570 1

SUBSETTING IVC

(SHADE OF LA VALL!)

SETTING IV