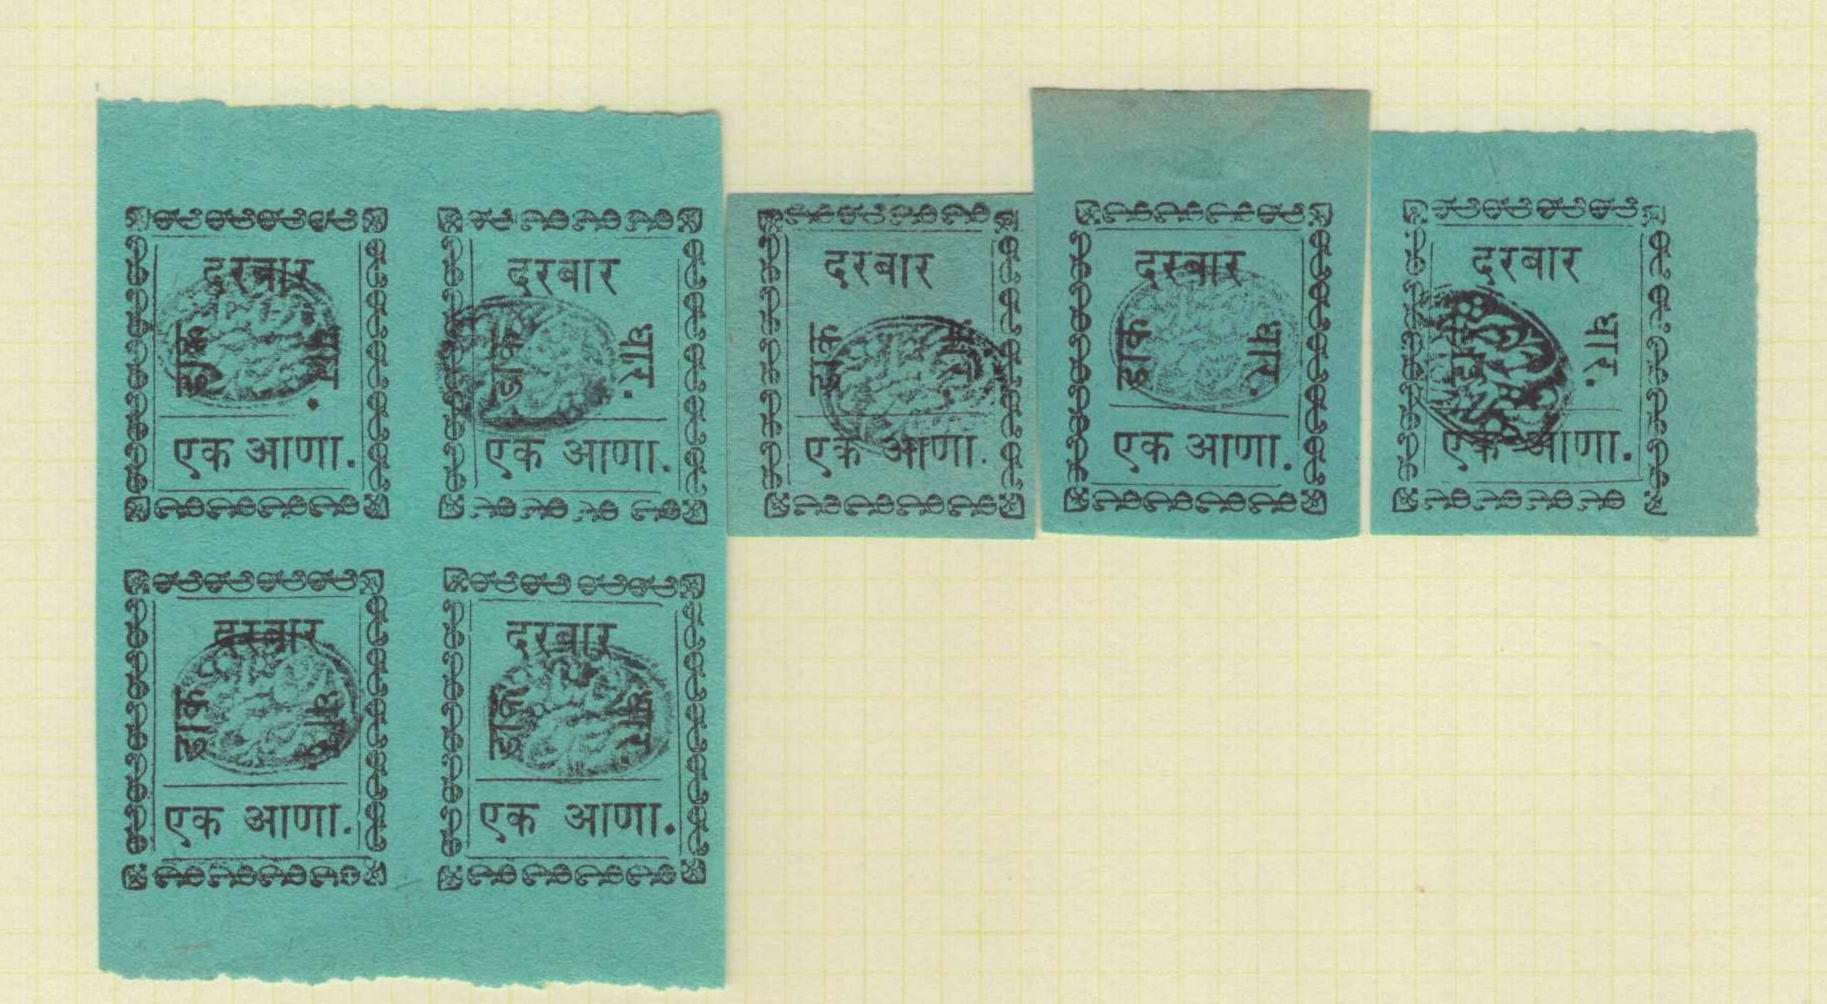

ALL SETTINGS WERE IN PAMES OF 10 CLICHES.

SETTING I (I PICE VALUE ONLY)

GA & I A VALUES ONLY)

SETTING JEE (I ANNA VALUE ONLY)

THE & ANNA VALUE EXISTS IN ITA (ii) AND ITC (ii) ONLY (P)

SUBSCITING INA (ii)

# SUBSETTING IVC (ii)

SETTING IV

(C) THE I ANNA VAINE EXISTS IN INTA (iii) AND INC (iii) ONLY

SUBSETTING INA (iii)

SUBSETTING IVC (iii)

Lives rissist!

SETTING V

(I PICE VALUE ONLY)