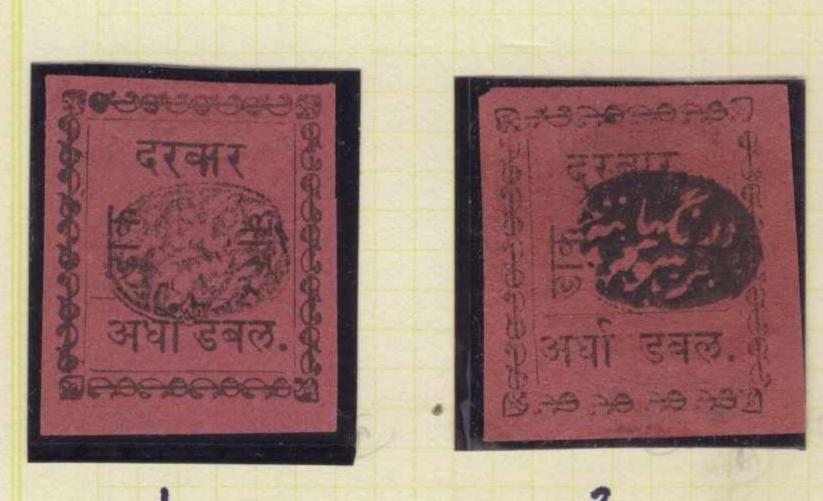

# (a) THE & DAGAL (PICE) VALUE EXISTS IN IVA(ii), TOA(ii), TOB(i) TO (ii), TOC (i)

### SUBSETTING IVA

MOI NO - POU C?

Beserved S

INVERSED CONTROL

### SUBSETTING TUB

Beson sone

अवा डवल

ONL UGO

POSS 570 1

SUBSETTING IVC

(SHADE OF LA VALL!)

SETTING IV