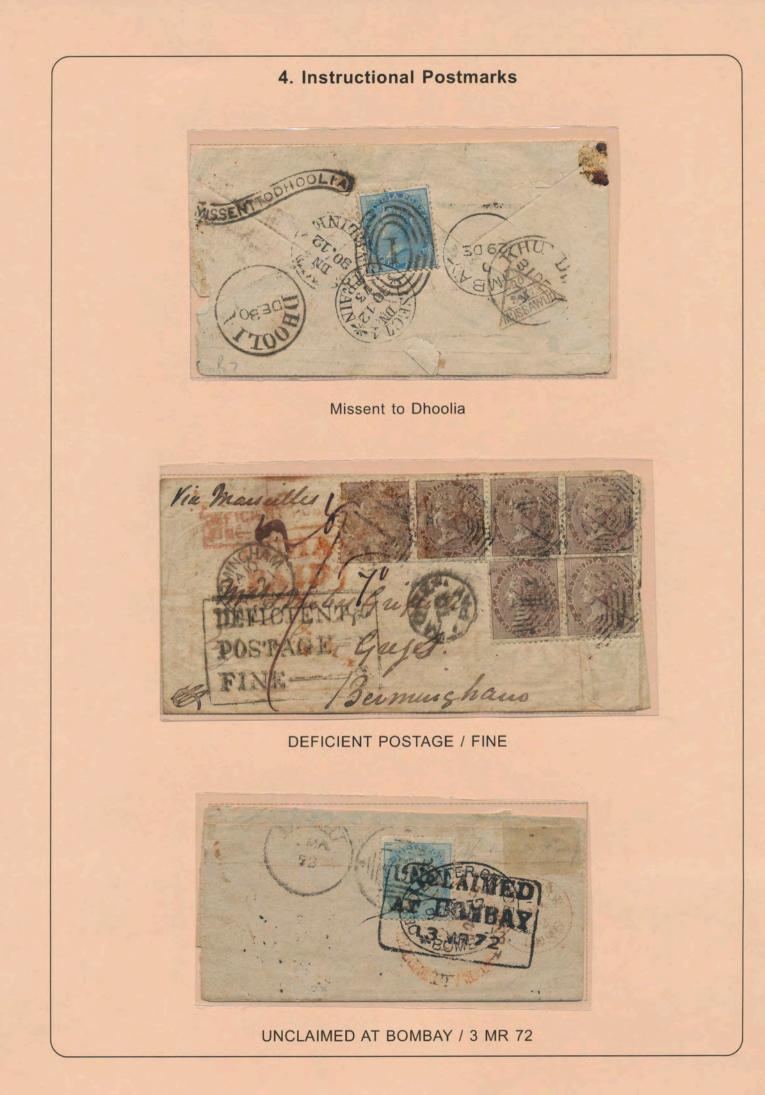

Bombay 15 JUNE, 1877, Rf Type 21 / JC Type 16 to Edinburgh, Scotland via Brindisi. Also "SEA / POST OFFICE / E / 15 JUN" c.d.s.

3.1 JC Type 14-18 / Mn Type 22, 25, 17e-17f and 19 (and sub-types) 1. Bombay Urban (Local) Post Office JC Type 16 [ Foureclipses, One within other enclosing figure 1 (Bombay G.P.O.) Cancellation ] Stamped m Byrampic Leepithoy Eg Khandalla To Khandala, May 11 (no year) Via Brindisi Miss Mughes Woodlayes. Whimple SEA POST OFFICE F JUN: 19 19JU Excter, England JC Type 28a To Exeter, England 19 Ju. (no year) Also JC Type 28a Forign Mail Cancellation