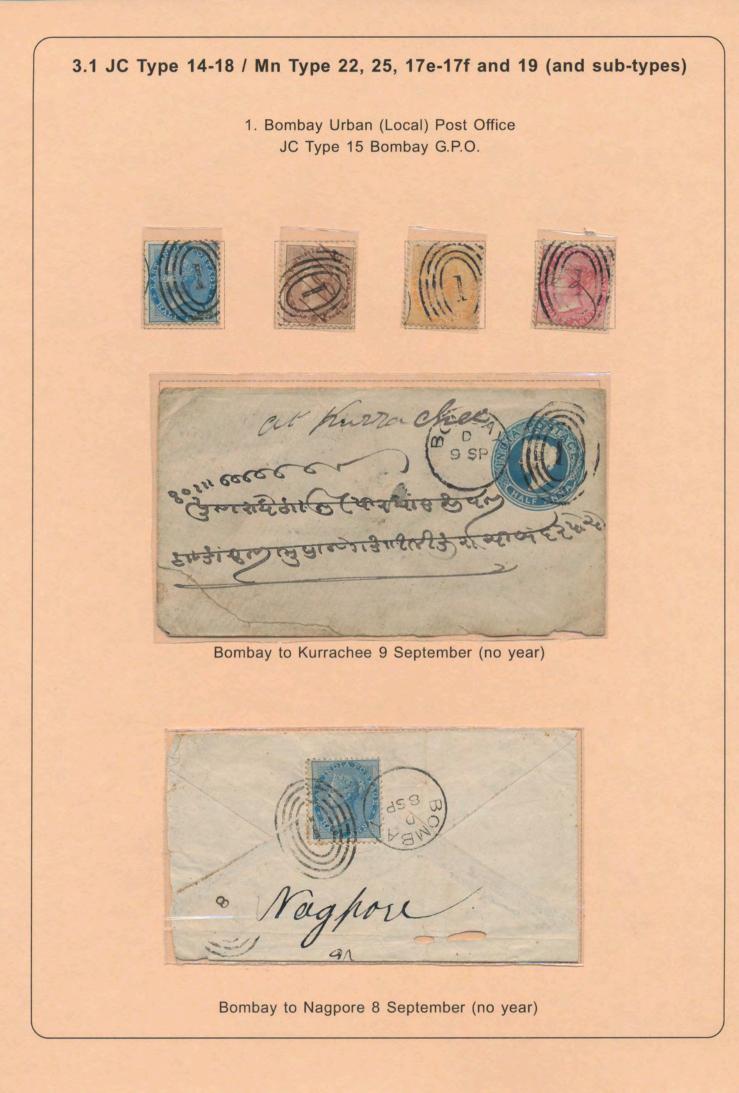

Bombay 15 JUNE, 1877, Rf Type 21 / JC Type 16 to Edinburgh, Scotland via Brindisi. Also "SEA / POST OFFICE / E / 15 JUN" c.d.s.

3.1 JC Type 14-18 / Mn Type 22, 25, 17e-17f and 19 (and sub-types) 1. Bombay Urban (Local) Post Office JC Type 16 [ Foureclipses, One within other enclosing figure 1 (Bombay G.P.O.) Cancellation ] Stamped m Byrampic Leepithoy Eg Khandalla To Khandala, May 11 (no year) Via Brindisi Miss Mughes Woodlayes. Whimple SEA POST OFFICE F JUN: 19 19JU Excter, England JC Type 28a To Exeter, England 19 Ju. (no year) Also JC Type 28a Forign Mail Cancellation