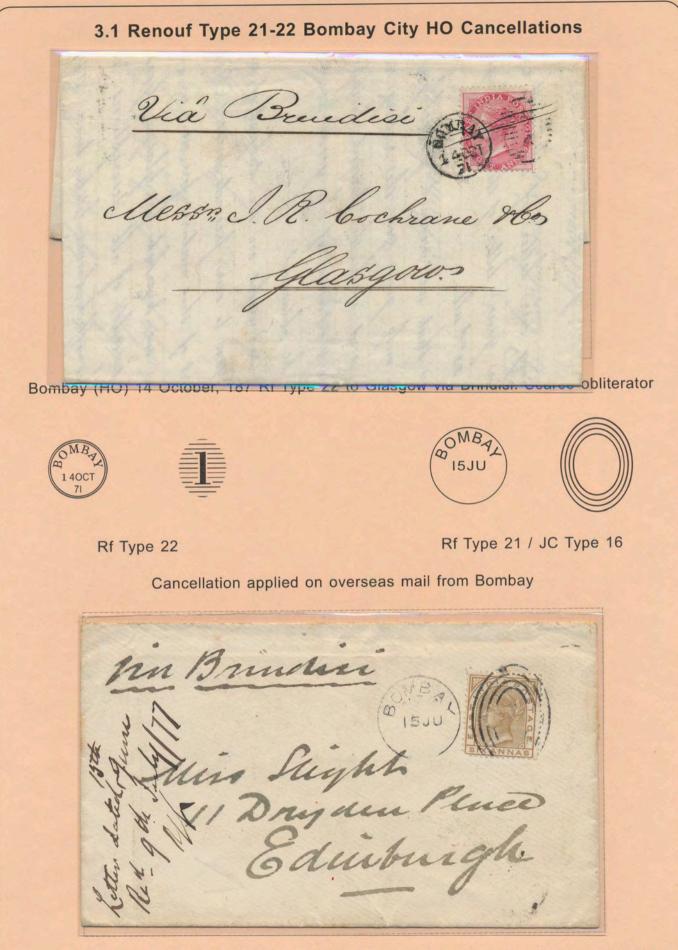

Bombay 15 JUNE, 1877, Rf Type 21 / JC Type 16 to Edinburgh, Scotland via Brindisi. Also "SEA / POST OFFICE / E / 15 JUN" c.d.s.

3.1 JC Type 14-18 / Mn Type 22, 25, 17e-17f and 19 (and sub-types) 1. Bombay Urban (Local) Post Office JC Type 16 [ Foureclipses, One within other enclosing figure 1 (Bombay G.P.O.) Cancellation ] Stamped m Byrampic Leepithoy Eg Khandalla To Khandala, May 11 (no year) Via Brindisi Miss Mughes Woodlayes. Whimple SEA POST OFFICE F JUN: 19 19JU Excter, England JC Type 28a To Exeter, England 19 Ju. (no year) Also JC Type 28a Forign Mail Cancellation